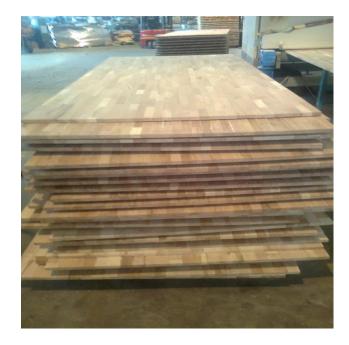

# "Raševići" d.o.o.

Timber processing -beech



# About us

- Established in 2001
- Family owned company
- 99% production is exported
- Export markets: Austria, Germany, Italy, France, Hungary, Romania, Slovenia
- Attractive location proximity to major transport roads



## How we work

- High quality raw material
- Constant inovation and investment in production machines and equipment
- Professional and competent employees, qualified to address the requirements of our customers
- Applying new technologies and international regulations and norms in business processes



#### **Production pallete**

- Beech elements
- Beech panels
- Briquette



#### 32,000 m<sup>3</sup> processing capacity of wood annually



#### **Beech elements**







### **Beech panels**







## Briquette





Contact us

"Raševići", d.o.o. Mike Bosnića 45 Bijeljina Bosna i Hercegovina Tel. + 387 55 247 950 E-mail: doorasevici@live.com