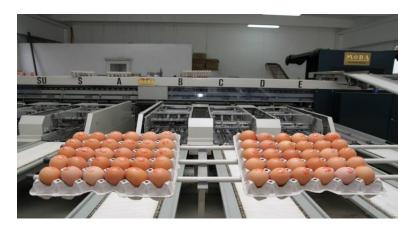

Egg producer Bijeljina





#### About us

- Company established in 2003
- Number of farms: 4
- Number of hens: 150.000 hens
- Daily eggs production: 100.000 120.000
- Eggs production in line with with European standards



#### 4 Classes of Eggs

S - until 53 g

M - from 53 to 63 g

L - from 63 to 73 g

XL - over 73 g







### Types of Packaging

- Transport package
- Commercial package
- Vacuum package



### Types of Packaging

### TRANSPORT PACKAGE eggs 30/1

Class S Class M Class L Class XL



# COMMERCIAL PACKAGE

Eggs 10/1 -Class M, L, XL Eggs 15/1 -Class M, L



# VACUUM PACKAGE eggs 30/1

Class S Class M Class L Class XL



#### Contact us



Tel/Fax: +387 55 389 348/040

76312 Batković, Bijeljina

E:mail: rakickomerc@gmail.com

www.rakickomerc.com