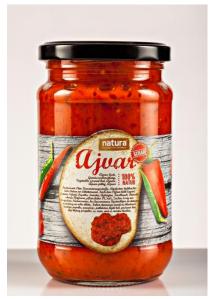

"100% natural, 100% homemade"

Processing fruit and vegetables





• Modern production capacity on 1,600 m<sup>2</sup> built in line with EU standards

In 2015, over 4,000 t of fruit and vegetables will be processed

Export 70% to Austria, Scandinavian and Benelux countries, Germany, United

Kingdom, Ireland, etc.

Member of Adriatic Group





### Natural products with no preservatives





#### Pickled cornichon cucumber

- 60% of total production
- domestic raw material

Packages: 370 ml, 720ml and 2500ml





# Vegetable pickled products

- Paprika
- Paprika filled with cabbage

Package: 720ml and 2500ml jars







# Mix vegetable pickled products

- Ajvar
- Pinđur









### Vegetable pickled products

- Beet root
- Mixed vegetable salad

Packages:720ml and 2500ml







#### Marmalade and jam:

- Plum
- Aprickot
- Hip
- Strawberry
- Cornelian cherries

#### Squish:

- Plum
- Hip







Packages: 370ml and 720ml























































Contact us: NATURA FOOD d.o.o.

Balatun bb,

76310 Balatun

Bosna i Hercegovina

Tel/fax: +387 55 332 342

Director Dragan Sarić +387 66 000 858

Executive director Senahid Huremović +387 66 000 392

E-mail:info@naturafood.ba www.naturafood.ba