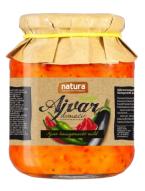

"100% natural, 100% homemade"

Processing fruit and vegetables





• Modern production capacity on 1,600 m<sup>2</sup> built in line with EU standards

In 2015, over 4,000 t of fruit and vegetables will be processed

Export 70% to Austria, Scandinavian and Benelux countries, Germany, United

Kingdom, Ireland, etc.

Member of Adriatic Group





### Natural products with no preservatives





#### Pickled cornichon cucumber

- 60% of total production
- domestic raw material

Packages: 370 ml, 720ml and 2500ml





# Vegetable pickled products

- Paprika
- Paprika filled with cabbage

Package: 720ml and 2500ml jars







# Mix vegetable pickled products

- Ajvar
- Pinđur









### Vegetable pickled products

- Beet root
- Mixed vegetable salad

Packages:720ml and 2500ml







#### Marmalade and jam:

- Plum
- Aprickot
- Hip
- Strawberry
- Cornelian cherries

#### Squish:

- Plum
- Hip







Packages: 370ml and 720ml























































Contact us: NATURA FOOD d.o.o.

Balatun bb,

76310 Balatun

Bosna i Hercegovina

Tel/fax: +387 55 332 342

Director Dragan Sarić +387 66 000 858

Executive director Senahid Huremović +387 66 000 392

E-mail:info@naturafood.ba www.naturafood.ba