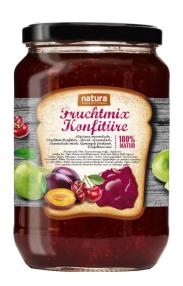

#### Marmalade and jam:

- Plum
- Aprickot
- Hip
- Strawberry
- Cornelian cherries