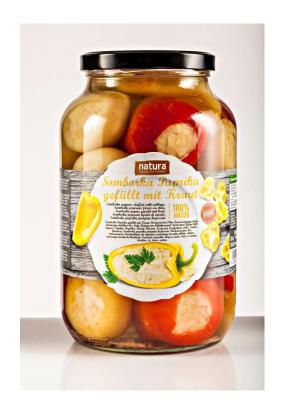

# Vegetable pickled products

- Paprika
- Paprika filled with cabbage

Package: 720ml and 2500ml jars