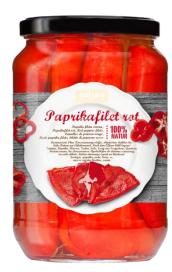

# Vegetable pickled products

- Paprika
- Paprika filled with cabbage

Package: 720ml and 2500ml jars