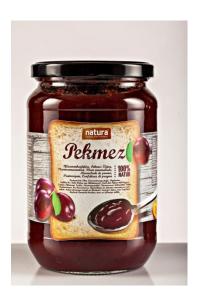

#### Squish:

- Plum
- Hip

Packages: 370ml and 720ml

Contact us: NATURA FOOD d.o.o.

Balatun bb,

76310 Balatun

Bosna i Hercegovina

Tel/fax: +387 55 332 342