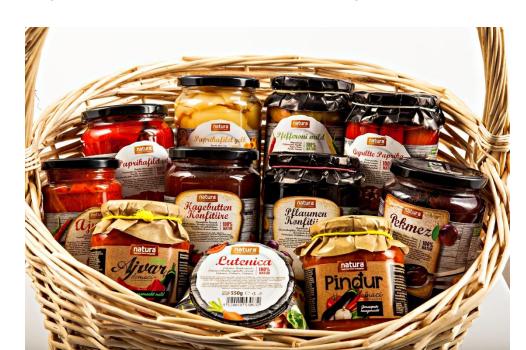

### Natural products with no preservatives

# Mix vegetable pickled products

- Ajvar
- Pinđur

#### Marmalade and jam:

- Plum
- Aprickot
- Hip
- Strawberry
- Cornelian cherries