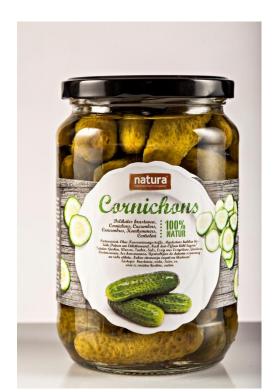

#### Pickled cornichon cucumber

- 60% of total production
- domestic raw material

Packages: 370 ml, 720ml and 2500ml