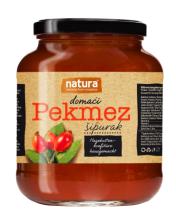

#### Squish:

- Plum
- Hip

Packages: 370ml and 720ml

Contact us: NATURA FOOD d.o.o.

Balatun bb,

76310 Balatun

Bosna i Hercegovina

Tel/fax: +387 55 332 342