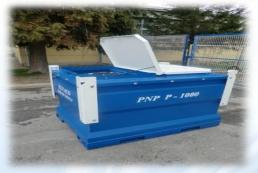

## TYPES OF MOBILE STORAGE TANKS OF LIQUID FUEL:

- IBC,
- Prism, and
- Cylindrical tanks

Capacity 300-5,000 liters

Possible annual production 2400 units

Cylindrical tanks

IBC and prisma tanks

Production of high quality and fully environmental mobile oil stations (PNP)

Capacity of stations 1000 -25,000 liters

PNP (mobile oil pump)

PNP (mobile oil pump)