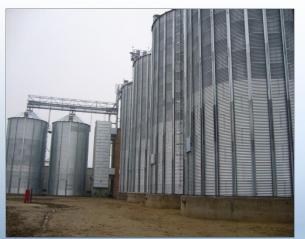

Silos for grain storage

#### MOST COMMON CONSTRUCTION OF FACILITIES:

- Silos for storing grains and oilseeds,
- Floor storage,
- Trans-shipment centers,
- •Mills,feed mills,
- Seed processing centers,
- Breweries, factories,
- Oil, lime, cement and wood processing plants,
- Pumping stations of liquid fuels,
- Separation of gravel.