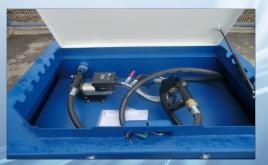

Capacity of stations 1000 -25,000 liters

PNP (mobile oil pump)

PNP (mobile oil pump)