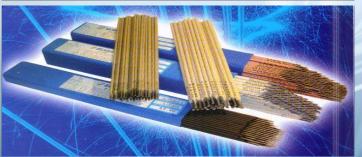

## 3. PRODUCTION OF WELDING MATERIALS - ELECTRODES

#### Types of electrodes:

- classical
- special welding electrodes

Possible annual production 14,000 t

ELVACO AD has its own laboratory for issuing certificates.

Classical and special welding electrodes

Designing, manufacturing,and installing process equipment for the transport, cleaning and storage of grains and oilseeds