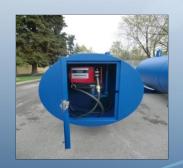

## TYPES OF MOBILE STORAGE TANKS OF LIQUID FUEL:

- IBC,
- Prism, and
- Cylindrical tanks

Capacity 300-5,000 liters

Possible annual production 2400 units

Cylindrical tanks

IBC and prisma tanks

Production of high quality and fully environmental mobile oil stations (PNP)

Capacity of stations 1000 -25,000 liters

PNP (mobile oil pump)

PNP (mobile oil pump)