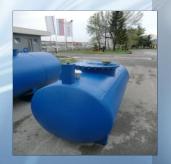

## TYPES OF MOBILE STORAGE TANKS OF LIQUID FUEL:

- IBC,
- Prism, and
- Cylindrical tanks

Capacity 300-5,000 liters

Possible annual production 2400 units

Cylindrical tanks

IBC and prisma tanks

Production of high quality and fully environmental mobile oil stations (PNP)