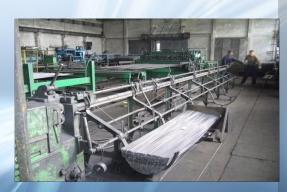

#### **PRODUCTS:**

- Longitudinal, lateral and mutually supporting meshes,
- Lattice girders

Annual capacity: 30,000 t

Straightened and cut wire