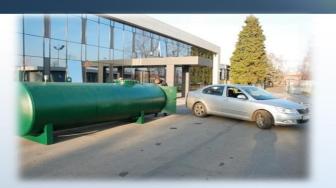

## TYPES OF MOBILE STORAGE TANKS OF LIQUID FUEL:

- IBC,
- Prism, and
- Cylindrical tanks

Capacity 300-5,000 liters

Possible annual production 2400 units

Cylindrical tanks

IBC and prisma tanks

Production of high quality and fully environmental mobile oil stations (PNP)

Capacity of stations 1000 -25,000 liters

PNP (mobile oil pump)

PNP (mobile oil pump)