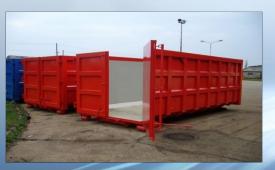

#### **PRODUCTION OF:**

- Roll containers for the solid waste storage with capacity 10-30 m<sup>3</sup>,
- Car eaves for one and more cars and mobile kerosene pumps.

Car eaves

Mobile kerosene pumps

Roll containers for the waste storage