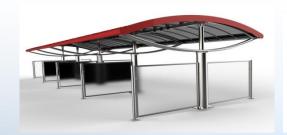

#### **PRODUCTION OF:**

- Roll containers for the solid waste storage with capacity 10-30 m<sup>3</sup>,
- Car eaves for one and more cars and mobile kerosene pumps.

Car eaves

Mobile kerosene pumps

Roll containers for the waste storage