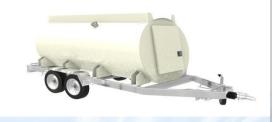

## TYPES OF MOBILE STORAGE TANKS OF LIQUID FUEL:

- IBC,
- Prism, and
- Cylindrical tanks

Capacity 300-5,000 liters

Possible annual production 2400 units

Cylindrical tanks

IBC and prisma tanks

Production of high quality and fully environmental mobile oil stations (PNP)