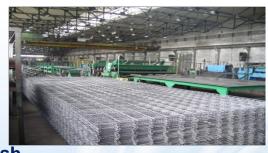

### 1. PRODUCTION OF WELDED MESHES AND COATED FENCE SYSTEMS

#### **PRODUCTS:**

- Longitudinal, lateral and mutually supporting meshes,
- Lattice girders

Annual capacity: 30,000 t

Straightened and cut wire

### 1.PRODUCTION OF WELDED MESHES AND COATED FENCE SYSTEMS

Plastic-enclosed system

Annual capacity of 2,000 t

Usage: fencing industrial buildings, shops, oil stations, household.

Wire hot galvanization provide long-lasting protection against corrosion.