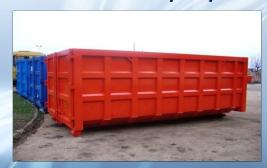

#### **PRODUCTION OF:**

- Roll containers for the solid waste storage with capacity 10-30 m<sup>3</sup>,
- Car eaves for one and more cars and mobile kerosene pumps.

Car eaves

Mobile kerosene pumps

Roll containers for the waste storage