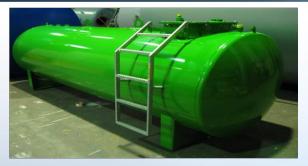

## TYPES OF MOBILE STORAGE TANKS OF LIQUID FUEL:

- IBC,
- Prism, and
- Cylindrical tanks

Capacity 300-5,000 liters

Possible annual production 2400 units

Cylindrical tanks

IBC and prisma tanks

Production of high quality and fully environmental mobile oil stations (PNP)