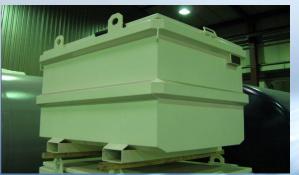

#### **PRODUCTION OF:**

- Roll containers for the solid waste storage with capacity 10-30 m<sup>3</sup>,
- Car eaves for one and more cars and mobile kerosene pumps.

Car eaves

Mobile kerosene pumps

Roll containers for the waste storage