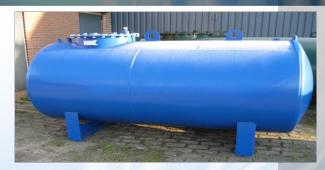

## TYPES OF MOBILE STORAGE TANKS OF LIQUID FUEL:

- IBC,
- Prism, and
- Cylindrical tanks

Capacity 300-5,000 liters

Possible annual production 2400 units

Cylindrical tanks

IBC and prisma tanks

Production of high quality and fully environmental mobile oil stations (PNP)