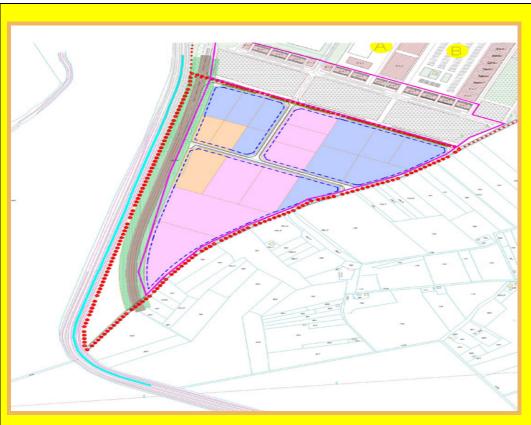

## **FIPA INVESTMENT PROJECT PROFILE**

| Name of the business zone |                                                                         |            |  |
|---------------------------|-------------------------------------------------------------------------|------------|--|
|                           | Industrial zone 3                                                       |            |  |
| Location/Municipality     | Located in the North West urban part of the Bijeljina City. "Industrial |            |  |
|                           | zone 3" covers the area along the southern border of the Agro-          |            |  |
|                           | business Center "Knez ivo do Semberije"                                 |            |  |
|                           |                                                                         |            |  |
| Ownership                 | Private 22%, State owned 78%                                            |            |  |
|                           |                                                                         |            |  |
| Purpose of the zone       |                                                                         |            |  |
|                           | Light industry and small businesses                                     |            |  |
| Total land area (m²)      | 22 Ha (22.000 <b>m²</b> )                                               |            |  |
|                           |                                                                         |            |  |
| Total building area (m²)  |                                                                         |            |  |
|                           |                                                                         |            |  |
| Infrustructure            | Road connection                                                         | Yes        |  |
|                           | Electricity                                                             | Yes        |  |
|                           | Water                                                                   | Yes        |  |
|                           | Gas                                                                     | No         |  |
|                           | Phone & Internet                                                        | Yes        |  |
|                           | Sewage                                                                  | Yes        |  |
| Available land            | Number of land plots                                                    | 6 and more |  |
|                           |                                                                         |            |  |

## **FIPA INVESTMENT PROJECT PROFILE**

|                                  | Area (m²)                                                                                                                                                                               | 46.000 m <sup>2</sup>                                                             |
|----------------------------------|-----------------------------------------------------------------------------------------------------------------------------------------------------------------------------------------|-----------------------------------------------------------------------------------|
|                                  | Selling price (m <sup>2</sup> )                                                                                                                                                         | 20 KM/m <sup>2</sup>                                                              |
|                                  | Rental price (m²)                                                                                                                                                                       | -                                                                                 |
| Business buildings               | Number                                                                                                                                                                                  | -                                                                                 |
|                                  | Area (m²)                                                                                                                                                                               | -                                                                                 |
|                                  | Purpose                                                                                                                                                                                 | -                                                                                 |
|                                  | Selling price (m²)                                                                                                                                                                      | -                                                                                 |
|                                  | Rental price(m²)                                                                                                                                                                        | -                                                                                 |
| Contacts                         | Company/Municipality                                                                                                                                                                    | City of Bijeljina Section for Local economic development and European integration |
|                                  | Address                                                                                                                                                                                 | Trg Kralja Petra I Karađorđevića 1<br>76300 Bijeljina                             |
|                                  | Contact person                                                                                                                                                                          | Ankica Todorović                                                                  |
|                                  | Telephone                                                                                                                                                                               | 00387 55 233 132                                                                  |
|                                  | Fax                                                                                                                                                                                     | 0038755 211 922                                                                   |
|                                  | E-mail                                                                                                                                                                                  | ankica.todorovic@sobijeljina.org                                                  |
|                                  | Website                                                                                                                                                                                 | investinbijeljina.org                                                             |
| Supporting information available | Building plots can be adopted to the investor's needs with regard to the shape and surface of the plots. Incentives in terms of payment and reduction of construction charges and fees. |                                                                                   |